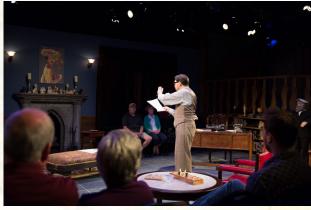

Another point that draws interest to the Studio Series is the space's ever-changing design. The 4th floor studio typically seats around 100 people but is configured differently according to the needs of the current show. This malleability allows a unique, tailored experience for the audience, cast, and crew.

Below are photos featuring past different designs of the 4th floor theater.