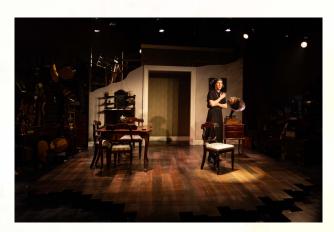

Another point that draws interest to the Studio Series is the space's ever-changing design. The 4th floor studio typically seats around 100 people but is configured differently according to the needs of the current show. This malleability allows a unique, tailored experience for the audience, cast, and crew.

Below are photos featuring past different designs of the 4th floor theater.